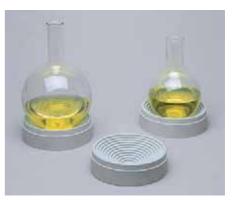

## **ROUND BOTTOM FLASK SUPPORT**

Made of moulded rubber (E.P.D.M.). Temperature resistance up to 100 °C. Specially designed with stepped surface to support different flask diameters. From 100 ml up to 10 litre capacity.

Dimensions: 50 mm high x 160 mm Ø.

Part No. 1000863

TABLE TOP OR WALL MOUNTABLE DRAIN RACK

Made of PCV coated wire. 640 high x 500 mm wide. With 79 positions, complete with drip tray. Part No. 1000481

**DRAIN RACK** 