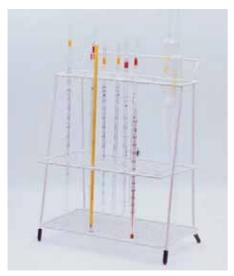

SUPPORT AND DRAIN RACK FOR PIPETES "SOP-PIP"

Made AISI 304 stainless steel. Holds up to 112 pipettes of different sizes. Part No. 1001223

**PIPETTE RACK** 

Made of AISI 304 stainless steel.

No. of places: 6 dosing pipettes of various sizes up to 28 cm in length. (See pages 204 - 205).