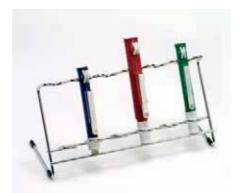

Part No. 1001215

TILTED SUPPORT RACK "SOP-INC"

Suitable for pipettes, hydrometers and thermometers rack, made of methacrylate. 6 positions.

Part No. 1000015

**KJELDAHL FLASK SUPPORT** 

Made of AISI 304 stainless steel with electrobright finish. Suitable for flasks up to 500 ml. Part No. 1000002