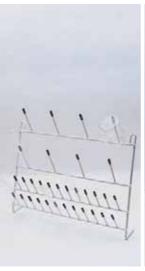

Made of PCV coated wire. **32 positions.** 300 high x 400 mm wide. Part No. 1024132

**48 positions.** 500 high x 400 mm wide. Part No. **1024148** 

**88 positions.** 620 high x 500 mm wide. Part No. **1024188**