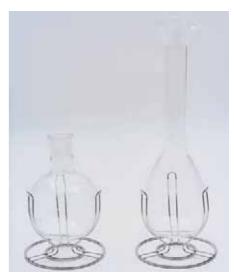

## **ROUND BOTTOM FLASK SUPPORT**

Made of moulded rubber (E.P.D.M.). Temperature resistance up to 100 °C. Specially designed with stepped surface to support different flask diameters. From 100 ml up to 10 litre capacity.

Dimensions: 50 mm high x 160 mm Ø.

Part No. 1000863

TABLE TOP OR WALL MOUNTABLE DRAIN RACK

Made of PCV coated wire. 640 high x 500 mm wide. With 79 positions, complete with drip tray. Part No. 1000481

**DRAIN RACK** 