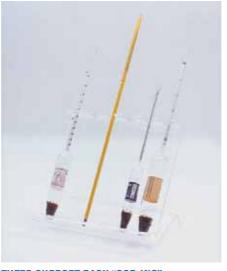

Part No. 1001215

TILTED SUPPORT RACK "SOP-INC"

Suitable for pipettes, hydrometers and thermometers rack, made of methacrylate. 6 positions.

Part No. 1000015

**KJELDAHL FLASK SUPPORT** 

Made of AISI 304 stainless steel with electrobright finish. Suitable for flasks up to 500 ml. Part No. 1000002