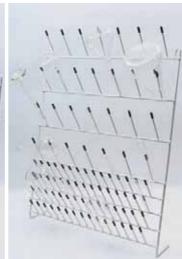

Made of PCV coated wire. **32 positions.** 300 high x 400 mm wide. Part No. 1024132

**48 positions.** 500 high x 400 mm wide. Part No. **1024148** 

**88 positions.** 620 high x 500 mm wide. Part No. **1024188**