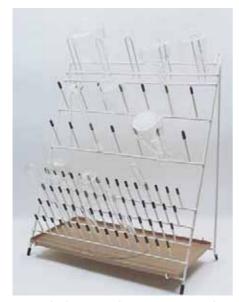

Dimensions: 50 mm high x 160 mm Ø.

Part No. 1000863

TABLE TOP OR WALL MOUNTABLE DRAIN RACK

Made of PCV coated wire. 640 high x 500 mm wide. With 79 positions, complete with drip tray. Part No. 1000481

**DRAIN RACK** 