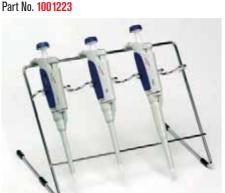

SUPPORT RACK FOR PIPETTE AID "COM-PIP"

Made of AISI 304 stainless steel. No. of places: 6 dosing pipettes of various sizes. (See page 186). Part No. 1001702