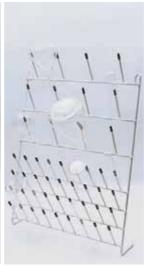

Dimensions: 50 mm high x 160 mm Ø.

Part No. 1000863

TABLE TOP OR WALL MOUNTABLE DRAIN RACK

Made of PCV coated wire. 640 high x 500 mm wide. With 79 positions, complete with drip tray. Part No. 1000481

**DRAIN RACK** 